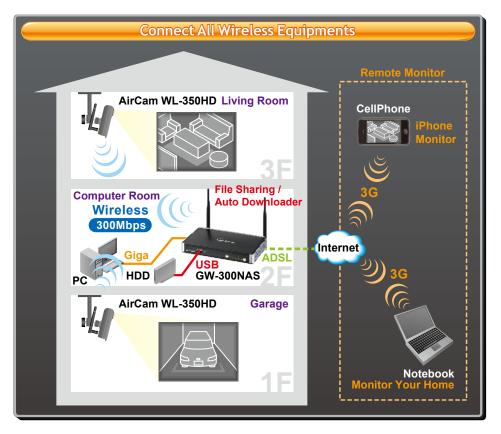

# Install Your Wireless Camera With GW-300NAS

Airlive GW-300NAS meets the demand of bandwidth intensive applications such as HD camera video streaming

# Support Fast Data Transfer And Fast P2P download Speed

First, there's the Wireless Access Point, which lets you connect to the network without wires. There's also a built-in 4-port full-duplex 10/100/1000 Switch to connect your wired-Ethernet devices together at up to gigabit speeds. The Router function ties it all together and lets your whole network share a high-speed cable or DSL Internet connection. It also support upto 20K session that allow you to download your p2p file much faster compare to any other router in the market.