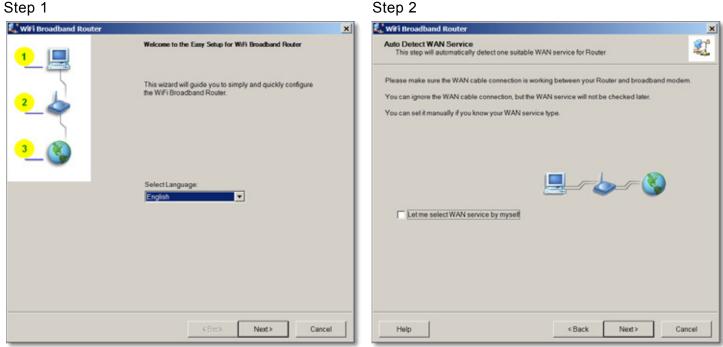

## Wireless 2T2R 300Mbps Giga NAS Router

he GW-300NAS is the Wireless 2T2R 300Mbps Giga NAS Router. This product is specifically designed for those who need to have the file sharing and P2P download services beyond his home and office. It provides a complete solution for internet surfing and broadband sharing. The package content easy installation software that make you easy to setup all of internet and wireless functions in 3 steps.

## Step 1

## Manufacturer **OvisLink** Corp.

www.airlive.com

| 💭 Wiri Broadband Router                                                | × | Step 3                                                                                                                                                                                          |
|------------------------------------------------------------------------|---|-------------------------------------------------------------------------------------------------------------------------------------------------------------------------------------------------|
| Setup Completed                                                        | 2 |                                                                                                                                                                                                 |
| The Router is configured, and the WAN service functionality is working |   |                                                                                                                                                                                                 |
| <u> </u>                                                               |   |                                                                                                                                                                                                 |
|                                                                        |   | Support All in one downloader<br>( BT, Http, FTP, Emule)                                                                                                                                        |
|                                                                        |   | The GW300NAS is the all-in-one home network<br>router that combines powerful 802.11n Wi-Fi<br>connectivity with network attached storage (NAS)<br>USB device-sharing, network downloader, Samba |
| Finish                                                                 |   | Server, FTP server and Green technology in a sleek, compact desktop design.                                                                                                                     |