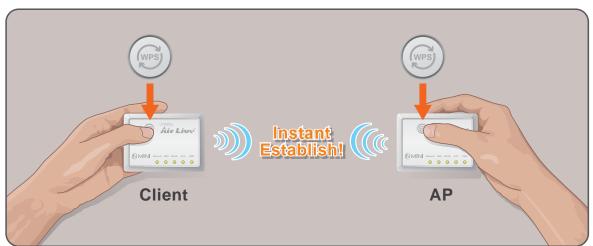

# **Multi-Function and Zero Configurations**

The N.MINI can switch between AP Client, and Router modes using the hardware selection switch in the back. By using the WPS push button, you can establish secured wireless network instantly between 2 N.MINI. There is no need to use software configuration, it requires no networking knowledge to setup the connection.