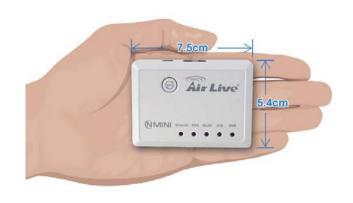

# The world's Smallest 300Mbps AP

Measuring at 7.5cm by 5.4cm, the N.MINI is the world's smallest Access Point that runs at 300Mbps speed. Despite of its smallest size, it features 2T2R MIMO 11b/g/n Radio with the same coverage as a full size MIMO access point. Its tiny size makes it ideal to build wireless network without intrusion to your home decoration.

### **Dimension**

- 75 x 54 x 18 mm