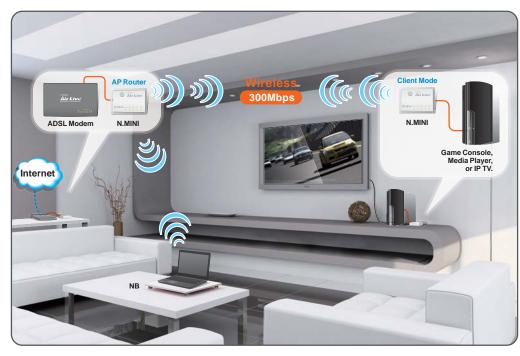

| N.MINI Applications                      |                                                                                                                                   |
|------------------------------------------|-----------------------------------------------------------------------------------------------------------------------------------|
| Environment                              | Usage                                                                                                                             |
| Home Network                             | Establish fast and invisible 300Mbps Home<br>Wireless Network                                                                     |
| Business Traveler                        | Build wireless network for notebook in hotel rooms that have only wired Internet, or wireless signal too weak from hotel hotspot. |
| Game Console, Media<br>Player, and IP TV | Connect electronic appliance easily to the wireless network at 300Mbps speed.                                                     |

# **Connect Electronic Appliances to Wireless Internet**

The N.MINI's zero configuration and 300mbps speed makes it the ideal device to connect your home appliances to Internet. If your IPTV, game console, or Media player are far away from the network connections; the N.MINI is the device of choice to link them to the Internet wirelessly.