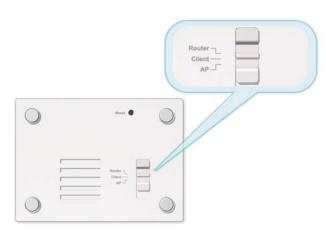

# **Multi-Function and Zero Configurations**

The N.MINI can switch between AP Client, and Router modes using the hardware selection switch in the back. By using the WPS push button, you can establish secured wireless network instantly between 2 N.MINI. There is no need to use software configuration, it requires no networking knowledge to setup the connection.

#### **Wireless Modes**

- AP, Client, Router modes via Hardware Selector
- AP, Client, Router, Universal Repeater, WDS, WDS+AP, WISP, WISP+AP modes