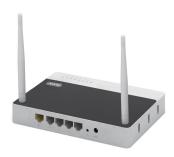

### **SPECIFICATIONS**

- 5 YEAR WARRANTY
- Dimensions in mm. (WxHxD): 145x92x24
- Weight in grams: 210
- Standard: Wireless 300Mbps (Draft-N), Backwards compatible with 54Mbps and 11Mbps
- Ports: 4 LAN ports 100Mbps, 1 WAN port 100Mbps
- Security: WEP, WPA and WPA2 wireless security, Firewall with Intrusion Detection and Stateful Packet Inspection
- General: Supports uPnP, DMZ, DHCP, Virtual server, NAT, DDNS, Port filtering, MAC address filtering, IP filtering and URL filtering, Parental control
- Configuration: Webbased
- Antenna: 2x non detachable 4dBi antennas