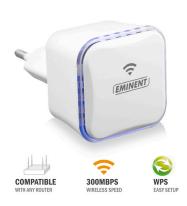

## Mini WiFi Repeater 300N

Easily increase wireless network coverage throughout your home

EM4594

EAN: 8716065022063 Box content: EM4594, QIG

#### **OVERVIEW**

- Increase your 2.4GHz network coverage
- Mini WiFi Repeater and access point
- Compact design: only one power outlet occupied
- Reach a maximum wireless speed up to 300Mbps
- Easy setup with WPS button and installation wizard
- One 100Mbps LAN port
- LED light can be enabled/disabled
- · Works with any wireless router
- On/off button

# Mini WiFi Repeater 300N

Easily increase wireless network coverage throughout your home