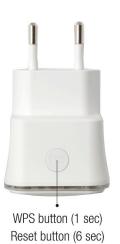

#### **OVERVIEW**

- Increase your 2.4GHz network coverage
- Mini WiFi Repeater and access point
- Compact design: only one power outlet occupied
- Reach a maximum wireless speed up to 300Mbps
- Easy setup with WPS button and installation wizard
- One 100Mbps LAN port
- LED light can be enabled/disabled
- · Works with any wireless router
- On/off button

#### **SPECIFICATIONS**

- Network mode: Repeater and Access Point
- · Network interface:
- 1x LAN 10/100Mbps Ethernet LAN port
- Wi-Fi: 300Mbps on 2.4GHz band
- Complies with IEEE 802.11b/g/n for 2.4GHz band
- Supports WPS: functionality by WPS button
- Security: WEP, WPA and WPA2 wireless security
- Chipset: MT7628KN
- Antenna: 2x 3dbi internal antenna
- Configuration: Webbased
- Dimensions: 40 (W) x 40 (H) x 67 (D) mm
- Weight: 46g
- Supply voltage range: 100VAC 240VAC (50/60 Hz)
- Power Consumption: 2 ~ 2,5 W

### **DESCRIPTION**

The EM4594 300N Mini WiFi Repeater increases your wireless network coverage on the 2.4GHz band throughout your home. The repeater blends into your interior because of its super compact design. It only keeps one power outlet occupied. Installing the EM4594 repeater is very easy with help of the WPS button and installation wizard. Once installed, you can choose whether you want to enable or disable the LED light. The repeater has a physical on/off switch. Did you know the EM4594 works as an access point too? You are able to make use of a WiFi signal in places you normally could use a wired connection only.