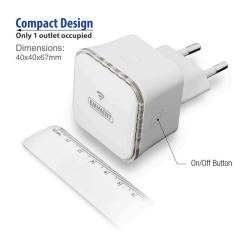

#### **OVERVIEW**

- Increase your 2.4GHz network coverage
- Mini WiFi Repeater and access point
- Compact design: only one power outlet occupied
- Reach a maximum wireless speed up to 300Mbps
- Easy setup with WPS button and installation wizard
- One 100Mbps LAN port
- LED light can be enabled/disabled
- · Works with any wireless router
- On/off button

#### **SPECIFICATIONS**

- Network mode: Repeater and Access Point
- · Network interface:
- 1x LAN 10/100Mbps Ethernet LAN port
- Wi-Fi: 300Mbps on 2.4GHz band
- Complies with IEEE 802.11b/g/n for 2.4GHz band
- Supports WPS: functionality by WPS button
- Security: WEP, WPA and WPA2 wireless security
- Chipset: MT7628KN
- Antenna: 2x 3dbi internal antenna
- Configuration: Webbased
- Dimensions: 40 (W) x 40 (H) x 67 (D) mm
- Weight: 46g
- Supply voltage range: 100VAC 240VAC (50/60 Hz)
- Power Consumption: 2 ~ 2,5 W

### **DESCRIPTION**

The EM4594 300N Mini WiFi Repeater increases your wireless network coverage on the 2.4GHz band throughout your home. The repeater blends into your interior because of its super compact design. It only keeps one power outlet occupied. Installing the EM4594 repeater is very easy with help of the WPS button and installation wizard. Once installed, you can choose whether you want to enable or disable the LED light. The repeater has a physical on/off switch. Did you know the EM4594 works as an access point too? You are able to make use of a WiFi signal in places you normally could use a wired connection only.