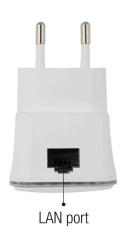

#### **OVERVIEW**

- Increase your 2.4GHz network coverage
- Mini WiFi Repeater and access point
- Compact design: only one power outlet occupied
- Reach a maximum wireless speed up to 300Mbps
- Easy setup with WPS button and installation wizard
- One 100Mbps LAN port
- LED light can be enabled/disabled
- · Works with any wireless router
- On/off button

#### **SPECIFICATIONS**

- Network mode: Repeater and Access Point
- · Network interface:
- 1x LAN 10/100Mbps Ethernet LAN port
- Wi-Fi: 300Mbps on 2.4GHz band
- Complies with IEEE 802.11b/g/n for 2.4GHz band
- Supports WPS: functionality by WPS button
- Security: WEP, WPA and WPA2 wireless security
- Chipset: MT7628KN
- Antenna: 2x 3dbi internal antenna
- Configuration: Webbased
- Dimensions: 40 (W) x 40 (H) x 67 (D) mm
- Weight: 46g
- Supply voltage range: 100VAC 240VAC (50/60 Hz)
- Power Consumption: 2 ~ 2,5 W