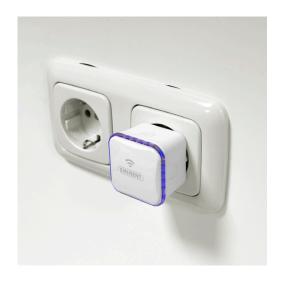

## Mini WiFi Repeater 300N

Easily increase wireless network coverage throughout your home

EM4594

EAN: 8716065022063 Box content: EM4594, QIG

#### **OVERVIEW**

- Increase your 2.4GHz network coverage
- Mini WiFi Repeater and access point
- Compact design: only one power outlet occupied
- Reach a maximum wireless speed up to 300Mbps
- Easy setup with WPS button and installation wizard
- One 100Mbps LAN port
- LED light can be enabled/disabled
- · Works with any wireless router
- On/off button

### **DESCRIPTION**

The EM4594 300N Mini WiFi Repeater increases your wireless network coverage on the 2.4GHz band throughout your home. The repeater blends into your interior because of its super compact design. It only keeps one power outlet occupied. Installing the EM4594 repeater is very easy with help of the WPS button and installation wizard. Once installed, you can choose whether you want to enable or disable the LED light. The repeater has a physical on/off switch. Did you know the EM4594 works as an access point too? You are able to make use of a WiFi signal in places you normally could use a wired connection only.

# Mini WiFi Repeater 300N

Easily increase wireless network coverage throughout your home