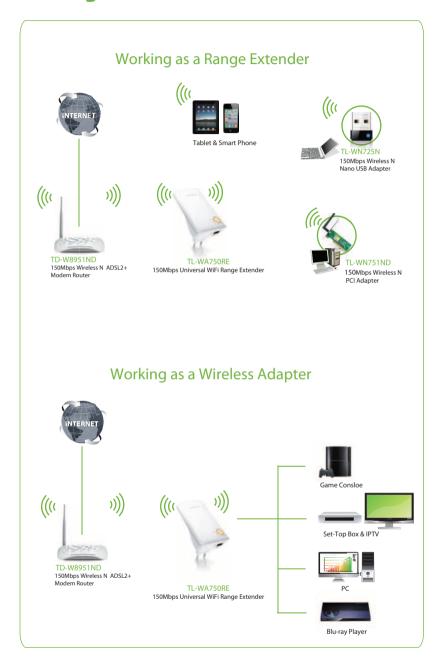

### • Diagram:

### Description

TP-LINK's wall-mounted TL-WA750RE is designed to conveniently extend the coverage and improve the signal strength of an existing wireless network to eliminate "dead zones". Being incredibly user friendly, it is ideal for large homes or offices for experienced or novice users. Besides, TL-WA750RE can also be used as a wireless network adapter to help a wired device such as a smart TV or game console to receive Wi-Fi signals.

#### **Related Product:**

- 150Mbps Wireless N ADSL2+ Modem Router TD -W8951ND
- 150Mbps Wireless N Nano USB Adapter TL-WN725N
- -150Mbps Wireless N PCI Adapter TL-WN751ND