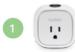

## Quick Install Guide

Guide d'Installation Rapide

Plug in. Branchez.

Download & Install latest WeMo App.

Téléchargez et installez l'application WeMo à jour.

In Settings, select Wi-Fi. Connect to WeMo network.