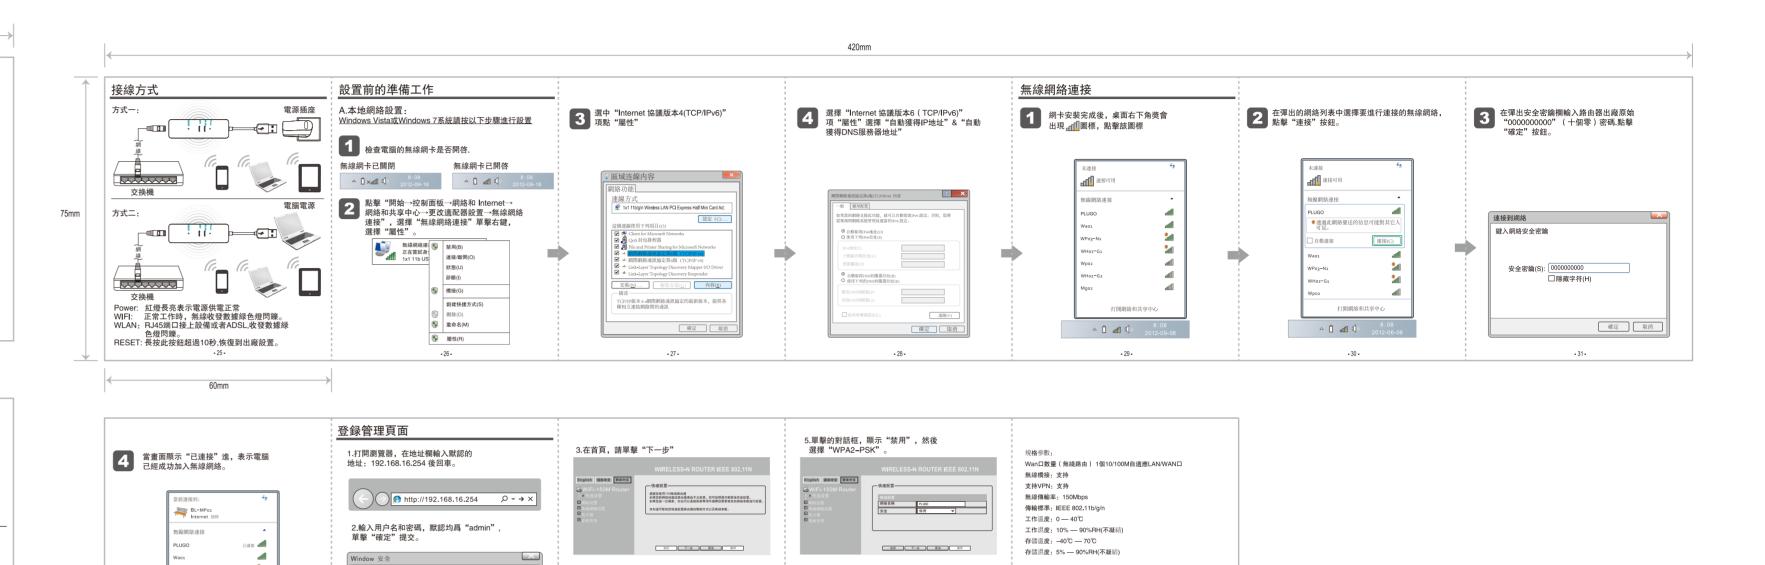

6.選擇 "AES", 在 "KEY"框內輸入你喜歡的密碼

送来 アータ 取前 無用

將改變密碼後,單擊"應用"

位于Welcome to Wireless 11N routre 的服務器192.168.16.254 要求用戶名及密碼。

△ 🗓 📶 📢) 8:0 2012-0 4.請再次點擊 "下一步"

第屆 下一步 取由 市川