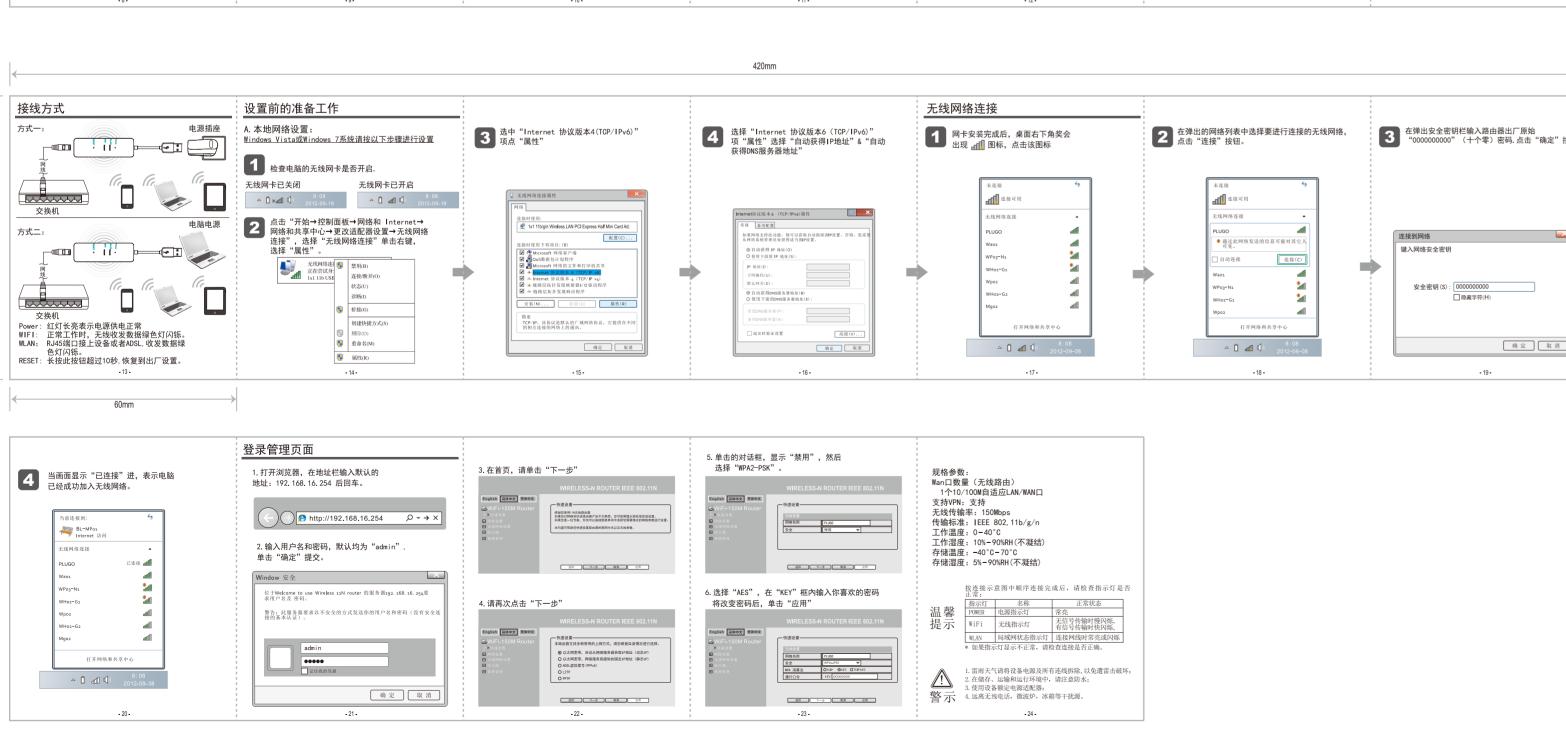

6.選擇 "AES", 在 "KEY"框內輸入你喜歡的密碼

送来 アータ 取前 無用

將改變密碼後,單擊"應用"

位于Welcome to Wireless 11N routre 的服務器192.168.16.254 要求用戶名及密碼。

△ 🗓 📶 📢) 8:0 2012-0 4.請再次點擊 "下一步"

第屆 下一步 取由 市川