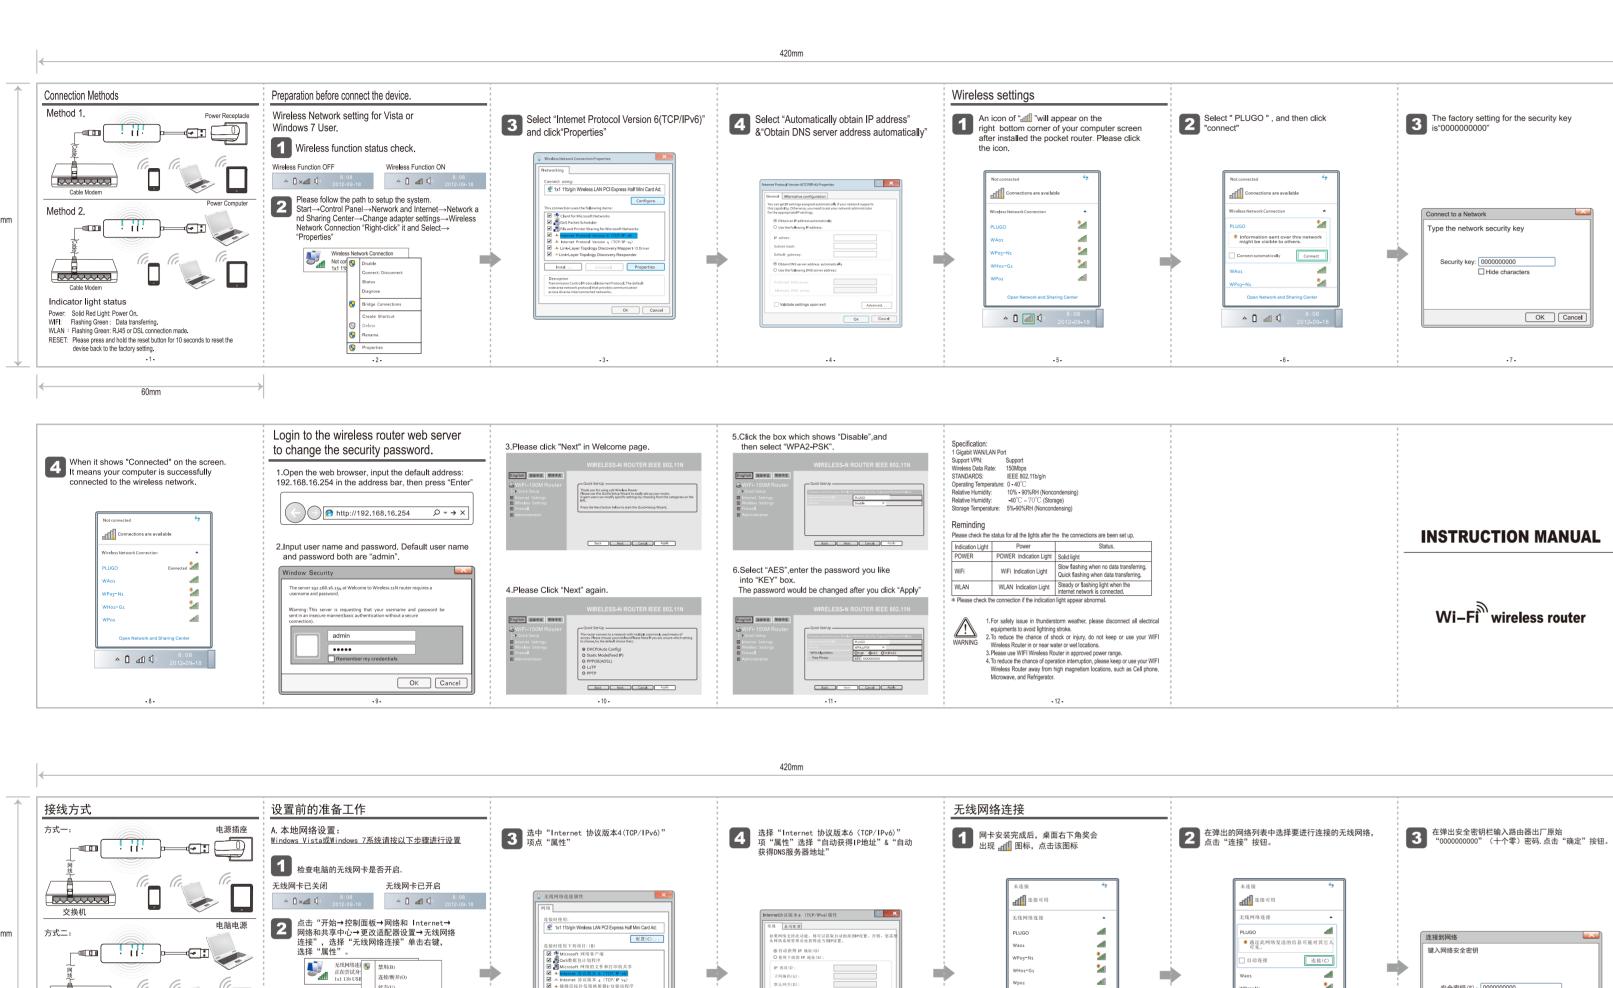

6.選擇 "AES", 在 "KEY"框內輸入你喜歡的密碼

送来 アータ 取前 無用

將改變密碼後,單擊"應用"

位于Welcome to Wireless 11N routre 的服務器192.168.16.254 要求用戶名及密碼。

△ 🗓 📶 📢) 8:0 2012-0 4.請再次點擊 "下一步"

第屆 下一步 取由 市川