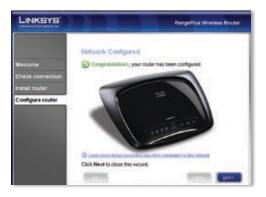

**G.** Follow the instructions until you see the *Network Configured* screen. Click on *Learn about connecting other computers to this network* to view sharing options, or click **Next** to finish the setup.

#### Congratulations! Setup is complete.