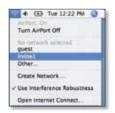

### **Wireless Connection to Your Mac**

- 1. Click the **Wireless** icon on your desktop.
- 2. Select your wireless network.

3. If security is enabled, you will be prompted for a password. (The password, also known as a network security key, was saved in the Linksys.txt file on your desktop. Double-click the file to open it.)

Enter the password, and then click OK.

| The selected AirPort ne | twork requires a password | tu join,    |
|-------------------------|---------------------------|-------------|
| Wireless Security:      | WPA Personal              | 1           |
| Fassword                |                           |             |
|                         | Show password             | my keychair |