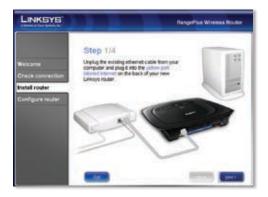

# Installation

A. Insert the Setup CD-ROM into your CD-ROM drive.

B. If you use a PC, click Start Setup, and proceed to step D.

If you use a Mac, skip to step C.

C. Double-click the CD on your desktop.

Then double-click the **Device Setup** icon.

#### D. Select your language from the drop-down menu. Click Next.

E. Select I accept this agreement. Click Next.

F. The Linksys EasyLink Advisor (LELA) Setup Wizard displays a series of screens that will guide you through the Router's physical installation and setup. Follow the instructions in these screens.