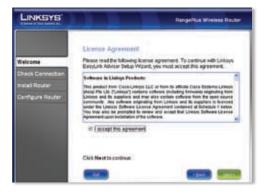

#### D. Select your language from the drop-down menu. Click Next.

E. Select I accept this agreement. Click Next.

F. The Linksys EasyLink Advisor (LELA) Setup Wizard displays a series of screens that will guide you through the Router's physical installation and setup. Follow the instructions in these screens.