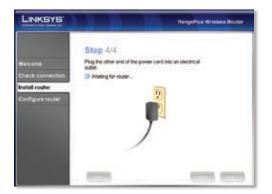

#### D. Select your language from the drop-down menu. Click Next.

E. Select I accept this agreement. Click Next.

F. The Linksys EasyLink Advisor (LELA) Setup Wizard displays a series of screens that will guide you through the Router's physical installation and setup. Follow the instructions in these screens.

**G.** Follow the instructions until you see the *Network Configured* screen. Click on *Learn about connecting other computers to this network* to view sharing options, or click **Next** to finish the setup.