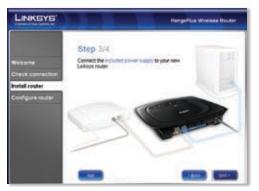

#### D. Select your language from the drop-down menu. Click Next.

E. Select I accept this agreement. Click Next.

F. The Linksys EasyLink Advisor (LELA) Setup Wizard displays a series of screens that will guide you through the Router's physical installation and setup. Follow the instructions in these screens.