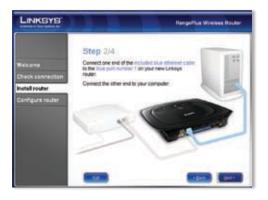

#### D. Select your language from the drop-down menu. Click Next.

E. Select I accept this agreement. Click Next.

F. The Linksys EasyLink Advisor (LELA) Setup Wizard displays a series of screens that will guide you through the Router's physical installation and setup. Follow the instructions in these screens.