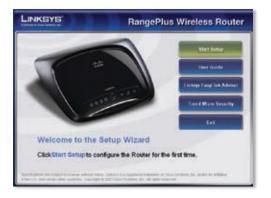

# Installation

A. Insert the Setup CD-ROM into your CD-ROM drive.

B. If you use a PC, click Start Setup, and proceed to step D.

If you use a Mac, skip to step C.

C. Double-click the CD on your desktop.

Then double-click the **Device Setup** icon.