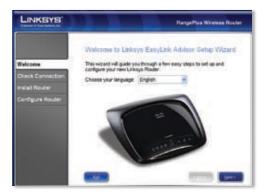

#### D. Select your language from the drop-down menu. Click Next.

E. Select I accept this agreement. Click Next.

F. The Linksys EasyLink Advisor (LELA) Setup Wizard displays a series of screens that will guide you through the Router's physical installation and setup. Follow the instructions in these screens.