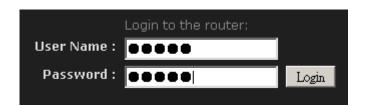

When completed, you will be directed to Administration Page.

- Please enter admin for both <u>User Name</u> and <u>Password</u> to login.. 5.
- For Internet setup, please refer to **Chapter 4** in the User Manual.