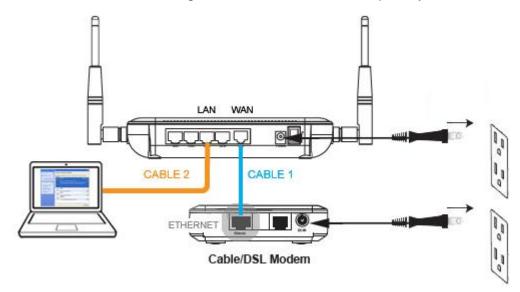

## Quick Start Guide

- Insert the CD provided in the package into your CD/DVD-ROM. The setup should run automatically. If the setup does not start shortly, please manually browse the file index.htm with a standard file or web browser.
- 2. You may see security prompts regarding to CD contents, please allow access and unlock protection to continue the process.
- Please follow the instructions given on the screen to complete your network setup. 3.